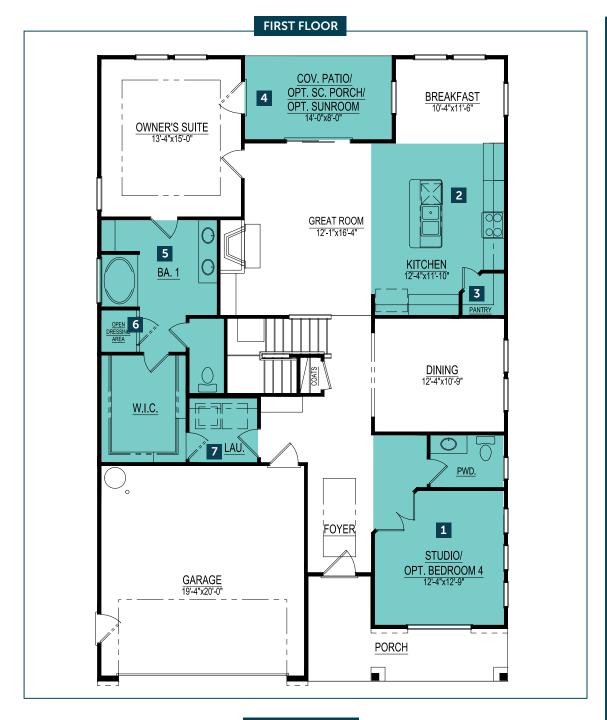

## **FlexPointes**®

\*Not all options below are shown on floorplan; additional options available.

Studio Bedroom w/Full Bath

2

Island Kitchen Peninsula Kitchen Opt. Gourmet Kitchen

3

Corner Pantry Party Pantry Messy Kitchen w/Shelf Butler's Pantry Opt. Wine Cooler

4

Covered Patio Screened Porch Sun Room Opt. Owner's Suite access

5

Garden Tub-Shower Soaker Tub & Sep. Shower Luxury Shower w/Bench

6

Private Dressing Area Built-in Bench Linen Closet Vanity w/Floating Shelves

Side-by-Side Laundry Stacked Laundry w/Pet Spa Opt. Owner's Suite access

8

Open Loft Bedroom

9

Storage 2nd Laundry