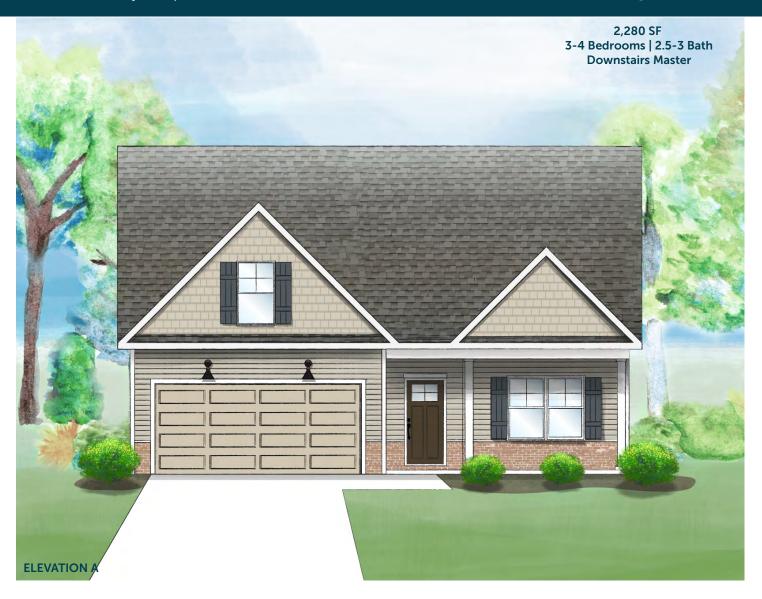

336.355.5212 | MyCrosspointeHome.com

## THE BLUEBELL









## BEDROOM 2 11'-8"x11'-11" STORAGE STOR

## THE BLUEBELL

2,280 SF 3-4 Bedrooms 2.5-3 Bath

## **FlexPointes**®

\*Not all options below are shown on floorplan; additional options available.



Studio Bedroom w/Full Bath

2

Island Kitchen Peninsula Kitchen Opt. Gourmet Kitchen

3

Corner Pantry Party Pantry Messy Kitchen w/Shelf Butler's Pantry Opt. Wine Cooler

4

Covered Patio Screened Porch Sun Room Opt. Owner's Suite access

5

Garden Tub-Shower Soaker Tub & Sep. Shower Luxury Shower w/Bench

6

Private Dressing Area Built-in Bench Linen Closet Vanity w/Floating Shelves



Side-by-Side Laundry Stacked Laundry w/Pet Spa Opt. Owner's Suite access

8

Open Loft Bedroom

9

Storage 2nd Laundry